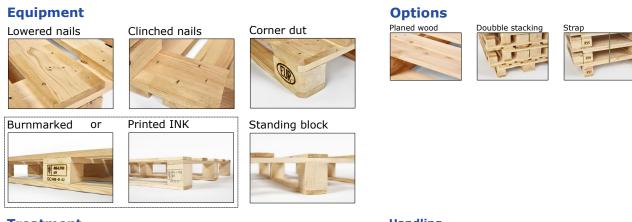

Our lightwieght pallet is designed with a standing block which is a smart construction that increase the compressive strength up to **7 times**. It is a light pallet with smart functions and a lot of strength.

Treatment

Kiln Dried 56°C/30