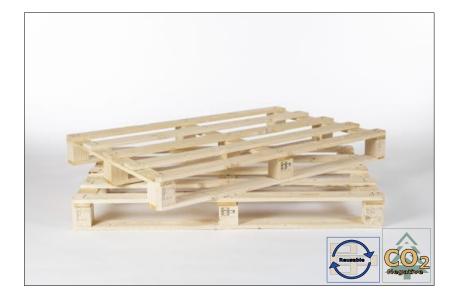

## 16mm Pallet

## **Specifikation:**

Width: 800mm Length: 1 200mm Height: 123mm Weight: app. 10kg Thickness: 16/75 Wood: Spruce/Pine

The 16mm pallet is designed and develop for the ones wanting a lighter pallet. The pallet is designed with all the basic equipment you would want for this kind of pallet. It's designed to handle well in a lot of different applications.

Our lightwieght pallet is designed with a standing block which is a smart construction that increase the compressive strength up to **7 times**. It is a light pallet with smart functions and a lot of strength.